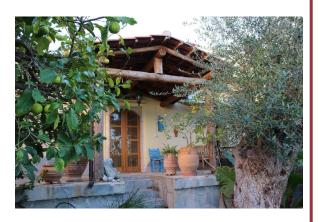

The property consists of the main villa which has a very traditional feel, with stone flagged flooring, arched doorways and a secluded courtyard. There is a large living area, rustic fitted kitchen plus 2 bedrooms and a bathroom, this villa also has a lovely front covered terrace with an outdoor kitchen.