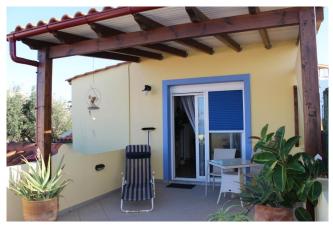

The property consists of the main villa which has a very traditional feel, with stone flagged flooring, arched doorways and a secluded courtyard. There is a large living area, rustic fitted kitchen plus 2 bedrooms and a bathroom, this villa also has a lovely front covered terrace with an outdoor kitchen.

The rear courtyard has a large wood store and pretty outdoor shower area

From the main villa, stairs lead up to a self contained 'modern' guest apartment which has its own living area, a beautifully finished bathroom and a mezzanine double bedroom. This are also has a large outdoor covered terrace with lovely sea views.