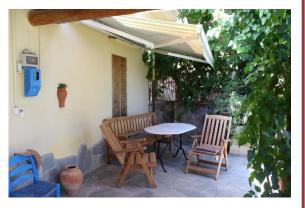

The property consists of the main villa which has a very traditional feel, with stone flagged flooring, arched doorways and a secluded courtyard. There is a large living area, rustic fitted kitchen plus 2 bedrooms and a bathroom, this villa also has a lovely front covered terrace with an outdoor kitchen.