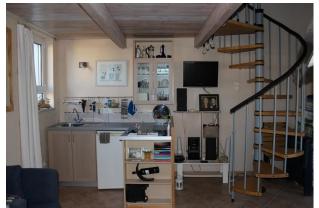

From the rear of the main villa another pretty courtyard with a separate entrance from the lane leads to another completely self contained guest villa. This has a cosy kitchen and dining area, a large double bedroom plus a mezzanine sleeping area and bathroom.

Spiral stairs lead from here past a useful storage area to another large covered roof terrace.

The whole villa is full of charming features and pretty murals.

Perfect as a holiday home for a large family or to generate good income as a unique holiday rental.