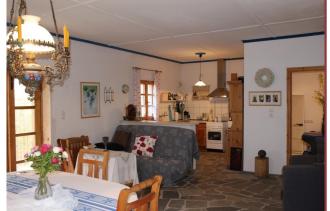

The property consists of the main villa which has a very traditional feel, with stone flagged flooring, arched doorways and a secluded courtyard. There is a large living area, rustic fitted kitchen plus 2 bedrooms and a bathroom, this villa also has a lovely front covered terrace with an outdoor kitchen.

#### **FEATURES**

- Air conditioning
- Central heating—both oil and underfloor
  - Wood burning stove
  - OTE Telephone line
  - 3 fitted kitchens with appliances
- 3 x Solar panel, Water tanks and immersion
  - Stone flooring and wooden ceilings
- Courtyards and gardens with matures trees, flowers and plants
  - Irrigation system with timers
  - Fitted wardrobes and additional storage space
    - Private entrance with gate
    - Covered car port with external store room
      - Covered Outdoor kitchen