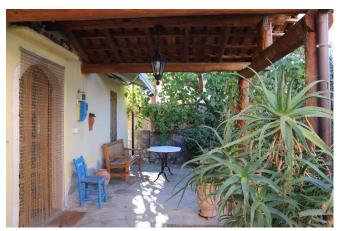

The property consists of the main villa which has a very traditional feel, with stone flagged flooring, arched doorways and a secluded courtyard. There is a large living area, rustic fitted kitchen plus 2 bedrooms and a bathroom, this villa also has a lovely front covered terrace with an outdoor kitchen.

Spiral stairs lead from here past a useful storage area to another large covered roof terrace.

The whole villa is full of charming features and pretty murals.

Perfect as a holiday home for a large family or to generate good income as a unique holiday rental.