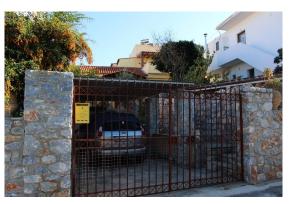

#### Total House Size: 179 M<sup>2</sup> Plot Size: 347 M<sup>2</sup>

Hidden away with a private gated entrance and car port this very unique villa is in the perfect location, quiet yet just a minutes stroll from the village centre of Plaka and just a short walk to the lovely beach at Almyrida.

#### **FEATURES**

- Air conditioning
- Central heating—both oil and underfloor
  - Wood burning stove
  - OTE Telephone line
  - 3 fitted kitchens with appliances
- 3 x Solar panel, Water tanks and immersion
  - Stone flooring and wooden ceilings
- Courtyards and gardens with matures trees, flowers and plants
  - Irrigation system with timers
  - Fitted wardrobes and additional storage space
    - Private entrance with gate
    - Covered car port with external store room
      - Covered Outdoor kitchen