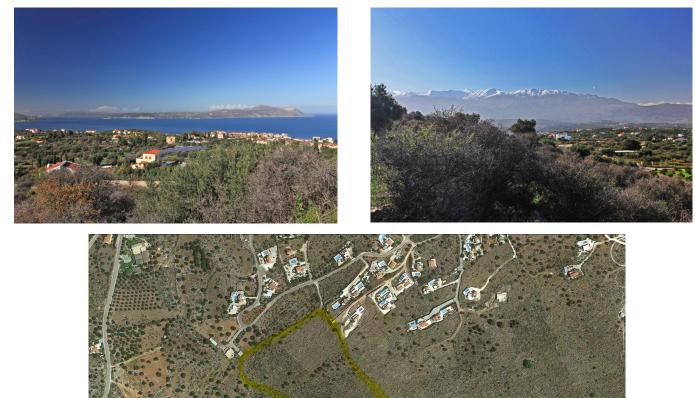

## VERY LARGE PLOT KOKKINO CHORIO

This large 32,590m2 plot situated in Kokkino Chorio with stunning views across Souda Bay and the White Mountains. A short distance from the village and a five minutes drive to the beaches, shops and restaurants of Almyrida.

## PLOT SIZE: 32590M<sup>2</sup> BUILD ALLOWANCE: 400M<sup>2</sup>

Google Ear

REF:DCP-241