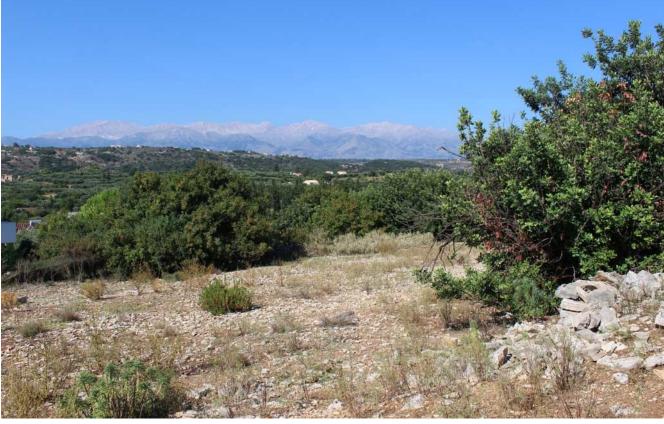

## **GAVALOHORI VILLAGE PLOT—Mountain views**

This 4700m2 plot is situated in a tranquil location just minutes away from the village centre of Gavalohori

REF:DCP-232

## PLOT SIZE: 4706M<sup>2</sup> BUILD ALLOWANCE: 200 M<sup>2</sup>

## **SUMMARY:**

- LARGE PLOT
  ELECTRICITY AND WATER SUPPLY
  MOUNTAIN VIEW
  SEA VIEW FROM 2ND FLOOR
  - CLOSE TO VILLAGE
    - VERY PEACEFUL
  - 25/30 OLIVES TREES

DREAMCATCHERS

The Bridge, Almyrida, Crete. TEL: +30 28250 32625 or 6944 843564 www.dreamcatchers-crete.com info@dreamcatchers-crete.com