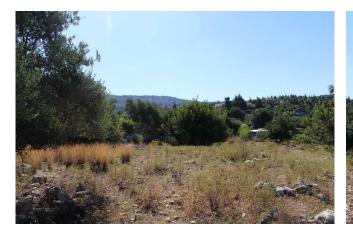

## **GAVALOHORI VILLAGE PLOT—Mountain views**

This 4700m2 plot is situated in a tranquil location just minutes away from the village centre of Gavalohori

REF:DCP-232

## PLOT SIZE: 4706M<sup>2</sup> BUILD ALLOWANCE: 200 M<sup>2</sup>

## **SUMMARY:**

- LARGE PLOT
  ELECTRICITY AND WATER SUPPLY
  MOUNTAIN VIEW
  SEA VIEW FROM 2ND FLOOR
  - CLOSE TO VILLAGE
    - VERY PEACEFUL
  - 25/30 OLIVES TREES

DREAMCATCHERS

The Bridge, Almyrida, Crete. TEL: +30 28250 32625 or 6944 843564 www.dreamcatchers-crete.com info@dreamcatchers-crete.com