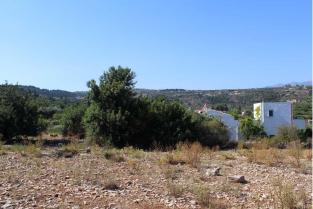

## **GAVALOHORI VILLAGE PLOT—Mountain views**

This 4700m2 plot is situated in a tranquil location just minutes away from the village centre of Gavalohori

REF:DCP-232

## PLOT SIZE: 4706M<sup>2</sup> BUILD ALLOWANCE: 200 M<sup>2</sup>

## **SUMMARY:**

- LARGE PLOT
  ELECTRICITY AND WATER SUPPLY
  MOUNTAIN VIEW
  SEA VIEW FROM 2ND FLOOR
  - CLOSE TO VILLAGE
    - VERY PEACEFUL
  - 25/30 OLIVES TREES

DREAMCATCHERS

The Bridge, Almyrida, Crete. TEL: +30 28250 32625 or 6944 843564 www.dreamcatchers-crete.com info@dreamcatchers-crete.com