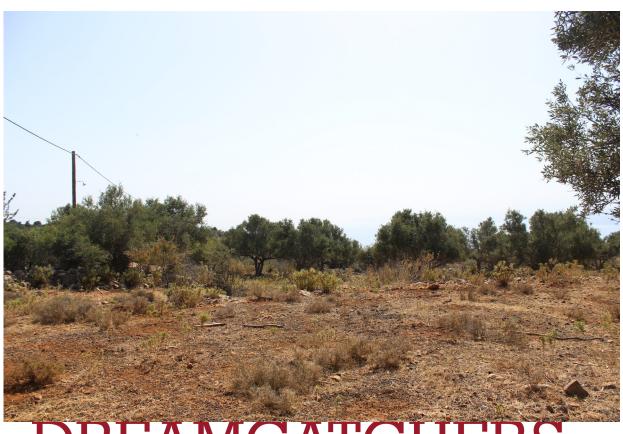

## Sea views in Paneloni

A stunning plot in a quiet location away from it all and only minutes from the Sea

**Priced at €110,000** 

The total plot size is 3800m2
The plot is just off the road to Paleloni and over looks the beautiful cove of Imbroglios cove with crystal clear waters and turquoise sea. It is an ideal location for a home for peace and tranquillity

## **DESCRIPTION:**

- Stunning views across Imbroglios bay
  - · Buiding plans available
  - Only minutes from the sea
  - Water and Electric near the plot
    - · Access from main road
- · Short drive to nearest villages and all amenities
  - Peaceful and tranquil location