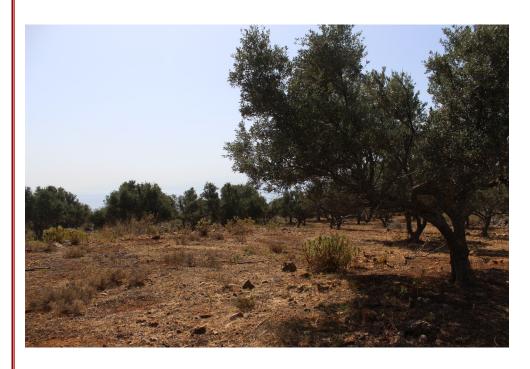

## Sea views in Paneloni

A stunning plot in a quiet location away from it all and only minutes from the Sea

**Priced at €110,000** 

The total plot size is 3800m2
The plot is just off the road to Paleloni and over looks the beautiful cove of Imbroglios cove with crystal clear waters and turquoise sea. It is an ideal location for a home for peace and tranquillity

## **DESCRIPTION:**

- Stunning views across Imbroglios bay
  - · Buiding plans available
  - Only minutes from the sea
  - Water and Electric near the plot
    - · Access from main road
- · Short drive to nearest villages and all amenities
  - Peaceful and tranquil location