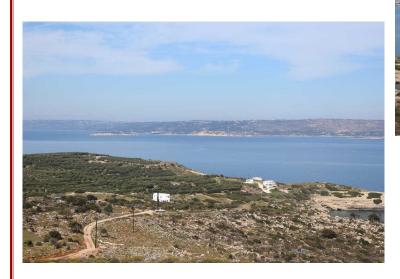

## Sea views in Kokkino Chorio

Two plots
With
stunning sea
and
mountain
views

Priced from 120,000

The total plot size is 2076m2.

A beautiful location with unspoilt sea views across Souda Bay the plot is on the coast road very close to the village of Plaka and Kokkino Chorio

## **DESCRIPTION:**

- Stunning views arrcross Souda bay
  - Access from main road
- Short drive to nearest villages and all amenities
- Only 10/15 minutes from the nearby beaches and resorts 5 minute's away from beach coves of Kokkino Chorio Water and Electric at plot