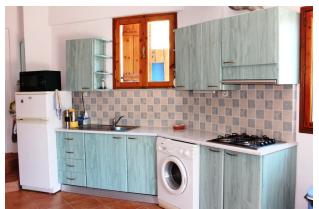

## **SUMMARY:**

You enter this house via the wooden front door to the ground floor which is a large open living, kitchen and dining area with a good sized fully fitted kitchen. This area has a traditional Wood burning stove and exits to the front gardens and outdoor sitting area.

## **FEATURES:**

- Fully fitted kitchen with appliances
  - All furniture and fittings
    - Fully equipped
- · Solar panel, reserve water tank and Immersion heater
  - Wood burning stove
  - Pipes for Central Heating
  - Wooden double glazed windows
  - Separate shed and wood store
    - Off road parking
      - Roof terrace