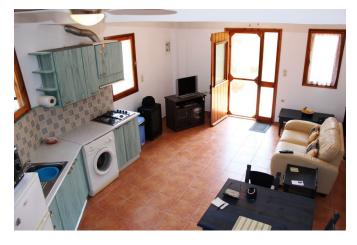

## **SUMMARY:**

You enter this house via the wooden front door to the ground floor which is a large open living, kitchen and dining area with a good sized fully fitted kitchen. This area has a traditional Wood burning stove and exits to the front gardens and outdoor sitting area.