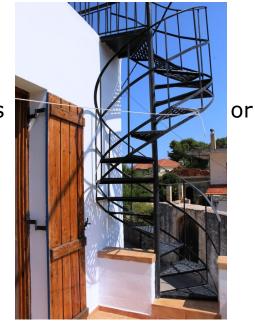

There is also plenty of extra storage space. An open tiled staircase leads to the first floor.

There are 2 good sized double bedrooms and a fully tiled shower room.

From the master bedroom, patio doors lead to an external balcony and from here, the spiral staircase leads up to the extensive roof terrace with it's fabulous views of the surrounding area.