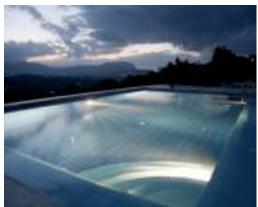

## 4 bedroom and 3 bathroom with 45 M<sup>2</sup> private pool

On the ground floor there is an open plan kitchen and dining area with a high quality fully integrated fitted kitchen. On this floor also are 2 double bedrooms and a large and beautifully finished bathroom. There are double patio doors leading to the covered terrace which sweeps down to the large pool and terraces for soaking up the sun.

### WHAT'S INCLUDED:

- Secure gated parking area
- Large private pool and terracing
  - Solar panels
  - Water tank
  - Air conditioning
- Fully integrated electrical appliances
  - High quality bathroom fittings
    - Insect screens
    - Electric immersion heater
      - Light fittings