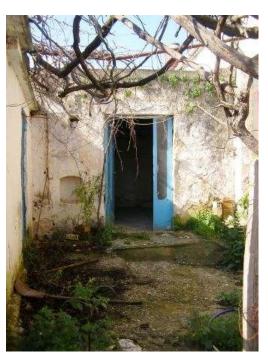

# **ACCOMMODATION AND OUTSIDE SPACE:**

- Courtyard
- Large living area
- Double bedroom
- Separate kitchen with stone sink
- Outhouse/bathroom
- Vast original stone fireplace and chimney
- Space to create driveway and Parking
- Large plot with outhouses
- Mulberry, fig and citrus trees
- Many original features