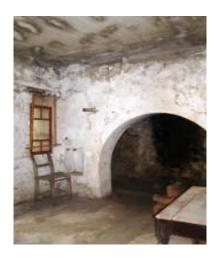

# **ACCOMMODATION AND OUTSIDE SPACE:**

- Courtyard
- Large living area
- Double bedroom
- Separate kitchen with stone sink
- Outhouse/bathroom
- Vast original stone fireplace and chimney
- Space to create driveway and Parking
- Large plot with outhouses
- Mulberry, fig and citrus trees
- Many original features