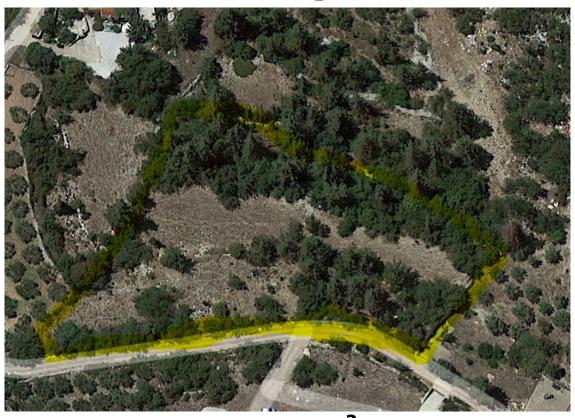

# BUILDING PLOT NEAR ALMYRIDA / ASPRO

This is a secluded 4000 M<sup>2</sup> plot sat on the outskirts above Almyrida resort — on the road to Gavalohori. It is close to all the local amenities and nearby traditional villages, yet is in a tranquil and private location.

This is a flat plot with a 200 M<sup>2</sup> build allowance - framed by evergreen trees and original stone walls.

## PLOT SIZE: 4,232 M<sup>2</sup> BUILDING ALLOWANCE: 200 M<sup>2</sup>

#### **SUMMARY:**

- Flat plot for ease of building
  - Rural views
  - Access via a local road
- Electricity and water supply close by
- Close to nearby villages and resorts
  - Shops and tavernas nearby
- Framed by evergreen trees and stone walls