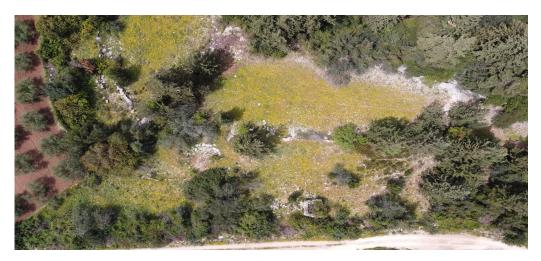

This is a flat plot with a 200 M<sup>2</sup> build allowance - framed by evergreen trees and original stone walls.

#### **SUMMARY:**

- Flat plot for ease of building
  - Rural views
  - Access via a local road
- Electricity and water supply close by
- Close to nearby villages and resorts
  - Shops and tavernas nearby
- Framed by evergreen trees and stone walls