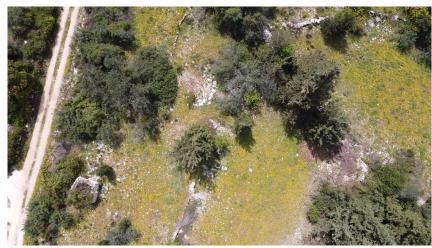

This is a flat plot with a 200 M<sup>2</sup> build allowance - framed by evergreen trees and original stone walls.

#### **SUMMARY:**

- Flat plot for ease of building
  - Rural views
  - Access via a local road
- Electricity and water supply close by
- Close to nearby villages and resorts
  - Shops and tavernas nearby
- Framed by evergreen trees and stone walls