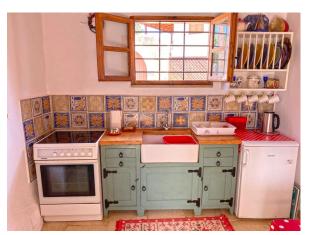

On the ground floor of the main two storey building there is a bathroom, a small storage room and an open lounge and dining

area - separated by a big stone arch adjoining the kitchen

- which has direct access to the courtyard outside.

#### **FEATURES:**

• Central Heating and wood burning stove

- Fully fitted kitchen and utility room
  - Traditional stone features
  - Wooden doors and windows
  - Wooden floors and ceilings
    - Balconies and Courtyard
  - Mature Landscaped Garden
    Salar Panel
    - Solar Panel
- Internal and external storage space
  - Room For a Pool
  - Off Road Parking area