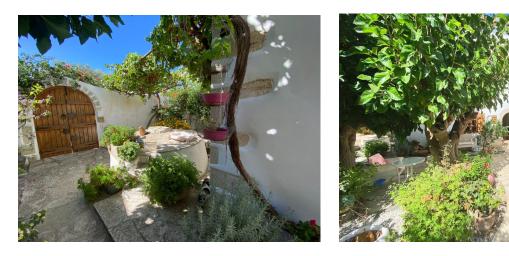

#### **SUMMARY:**

Hidden behind a heavy wooden door you enter directly to a private courtyard where you can enjoy outdoor dining—

filled with colours and scents from the mature plants and flowers.

To the right of the courtyard is an independent, one bedroom studio — with a loft and a bathroom.

#### **FEATURES:**

• Central Heating and wood burning stove

- Fully fitted kitchen and utility room
  - Traditional stone features
  - Wooden doors and windows
  - Wooden floors and ceilings
    - Balconies and Courtyard
  - Mature Landscaped Garden
    Salar Panel
    - Solar Panel
- Internal and external storage space
  - Room For a Pool
  - Off Road Parking area