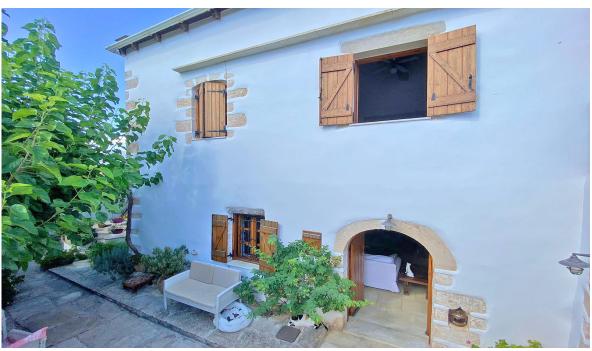

### RENOVATED 3 BED VILLAGE HOUSE AND STUDIO

This is a beautiful, old renovated Cretan home — situated in the traditional village of Litsarda.

The house has land at the side of the property, which would just be big enough to install a swimming pool.

This is a unique home, a rare opportunity to own a property with so much character and charm but with all modern comforts - sat in the heart of a traditional village.

#### **SUMMARY:**

Hidden behind a heavy wooden door you enter directly to a private courtyard where you can enjoy outdoor dining—

filled with colours and scents from the mature plants and flowers.

To the right of the courtyard is an independent, one bedroom studio — with a loft and a bathroom.

On the ground floor of the main two storey building there is a bathroom, a small storage room and an open lounge and dining

area - separated by a big stone arch adjoining the kitchen

- which has direct access to the courtyard outside.

A wooden staircase leads to the upper floor. On this floor, there are two good size bedrooms with high vaulted ceilings. One bedroom has access to a beautiful roof terrace with amazing views to the White Mountains, and an external staircase to the courtyard.