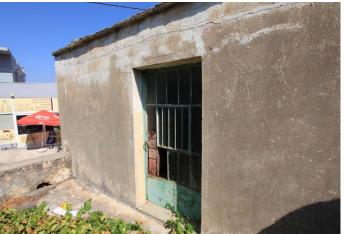

# RENOVATION PROJECT

This charming old house can become a beautiful Cretan home with many remaining features, such as classic archways.

Externally there are mature fruit trees grapevines a small garden and a roof terrace.

- Traditional house
- Archways and stone walls
- Mulberry, fig and citrus trees
  - Many original features
  - Water and Electric nearby
- Two minute walk to cafes and tavernas
  - Just a few minutes drive to the Sea