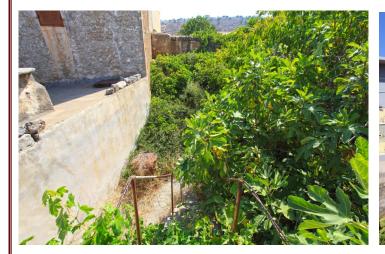

# RENOVATION PROJECT

This charming old house can become a beautiful Cretan home with many remaining features, such as classic archways.

Externally there are mature fruit trees grapevines a small garden and a roof terrace.

- Traditional house
- Archways and stone walls
- Mulberry, fig and citrus trees
  - Many original features
  - Water and Electric nearby
- Two minute walk to cafes and tavernas
  - Just a few minutes drive to the Sea