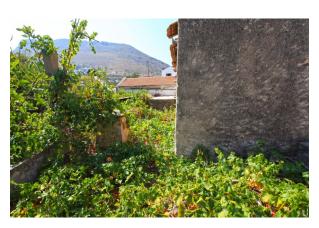

# RENOVATION PROJECT

This charming old house can become a beautiful Cretan home with many remaining features, such as classic archways.

Externally there are mature fruit trees grapevines a small garden and a roof terrace.

- Traditional house
- Archways and stone walls
- Mulberry, fig and citrus trees
  - Many original features
  - Water and Electric nearby
- Two minute walk to cafes and tavernas
  - Just a few minutes drive to the Sea