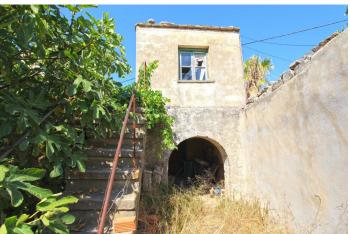

# RENOVATION PROJECT

This charming old house can become a beautiful Cretan home with many remaining features, such as classic archways.

Externally there are mature fruit trees grapevines a small garden and a roof terrace.

- Traditional house
- Archways and stone walls
- Mulberry, fig and citrus trees
  - Many original features
  - Water and Electric nearby
- Two minute walk to cafes and tavernas
  - Just a few minutes drive to the Sea