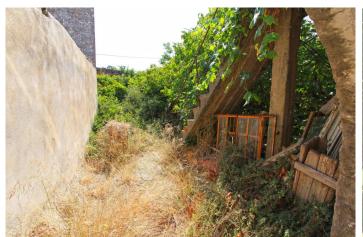

# RENOVATION PROJECT

This charming old house can become a beautiful Cretan home with many remaining features, such as classic archways.

Externally there are mature fruit trees grapevines a small garden and a roof terrace.

- Traditional house
- Archways and stone walls
- Mulberry, fig and citrus trees
  - Many original features
  - Water and Electric nearby
- Two minute walk to cafes and tavernas
  - Just a few minutes drive to the Sea