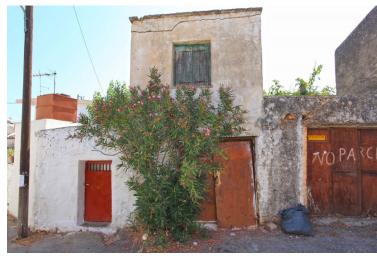

# RENOVATION PROJECT

This charming old house can become a beautiful Cretan home with many remaining features, such as classic archways.

Externally there are mature fruit trees grapevines a small garden and a roof terrace.

- Traditional house
- Archways and stone walls
- Mulberry, fig and citrus trees
  - Many original features
  - Water and Electric nearby
- Two minute walk to cafes and tavernas
  - Just a few minutes drive to the Sea