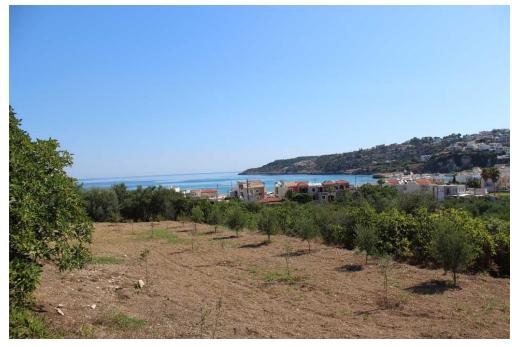

## PLOT NEAR TO THE SEA IN ALMYRIDA

A plot that is in walking distance to the sea with clear Sea views

PRICED AT €185,000

The total plot size is 928 M<sup>2</sup>.

A plot located in Almyrida with a 5 minute walk to the Sea shops tavernas and bars a great location with stunning sea view for a property that is right in the heart of this holiday resort.

## **DESCRIPTION:**

- Stunning views arrcross Almrida bay
  - Access from main road
- Short walk to nearest villages and all amenities
  - Only a 5 minutes walk from the nearby beach
    - · Water and Electric at the plot
      - Ideal for a holiday Villa
      - Investment opportunity