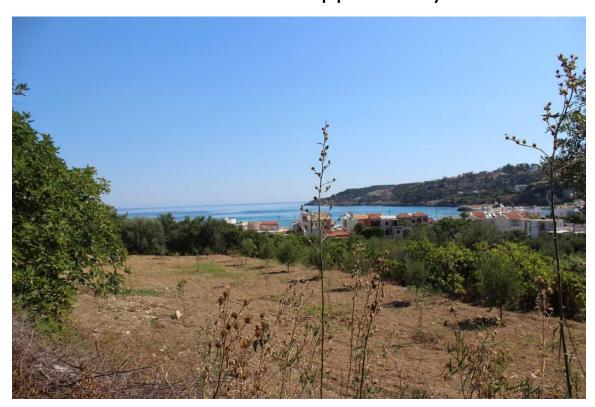

## PLOT NEAR TO THE SEA IN ALMYRIDA

A plot that is in walking distance to the sea with clear Sea views

PRICED AT €185,000

The total plot size is 928 M<sup>2</sup>.

A plot located in Almyrida with a 5 minute walk to the Sea shops tavernas and bars a great location with stunning sea view for a property that is right in the heart of this holiday resort.

## **DESCRIPTION:**

- Stunning views arrcross Almrida bay
  - Access from main road
- Short walk to nearest villages and all amenities
  - Only a 5 minutes walk from the nearby beach
    - · Water and Electric at the plot
      - Ideal for a holiday Villa
      - Investment opportunity