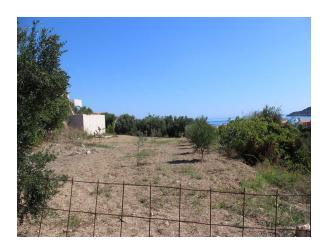

## PLOT NEAR TO THE SEA IN ALMYRIDA

A plot that is in walking distance to the sea with clear Sea views

PRICED AT €185,000

The total plot size is 928 M<sup>2</sup>.

A plot located in Almyrida with a 5 minute walk to the Sea shops tavernas and bars a great location with stunning sea view for a property that is right in the heart of this holiday resort.

## **DESCRIPTION:**

- Stunning views arrcross Almrida bay
  - Access from main road
- Short walk to nearest villages and all amenities
  - Only a 5 minutes walk from the nearby beach
    - · Water and Electric at the plot
      - Ideal for a holiday Villa
      - Investment opportunity