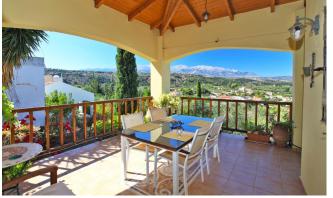

The traditional style kitchen has all

built-in appliances and leads out to a pretty rear courtyard.

The front terrace is fully covered and enjoys great views out across the Gardens. It also provides a great outdoor dining area.

In addition, on this level there are 2 double bedrooms and a bathroom with a full bath, shower and also the washing machine.

**REF:DC-931** 

On the upper floor, the large master bedroom also has wooden vaulted ceilings and an en-suite shower room along with both front and side patio areas.