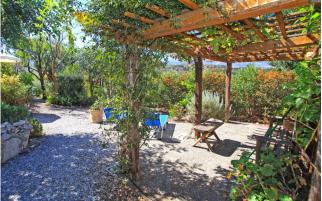

The private gardens are very nicely landscaped— with a wide variety of mature plants and flowers plus fruit and olive trees.

Entering into the main level hallway from private off-road parking, the large open plan living and dining area has a vast wooden vaulted ceiling and a fireplace with a wood burning stove.

The self contained guest apartment on the lower floor has a kitchenette, living area, 2 double bedrooms and a fully tiled shower room. There is also a further courtyard and an outdoor seating area.

DREAMCATCHERS The Bridge, Almyrida, Crete. TEL: +30 28250 32625 or 6944 843564 www.dreamcatchers-crete.com info@dreamcatchers-crete.com