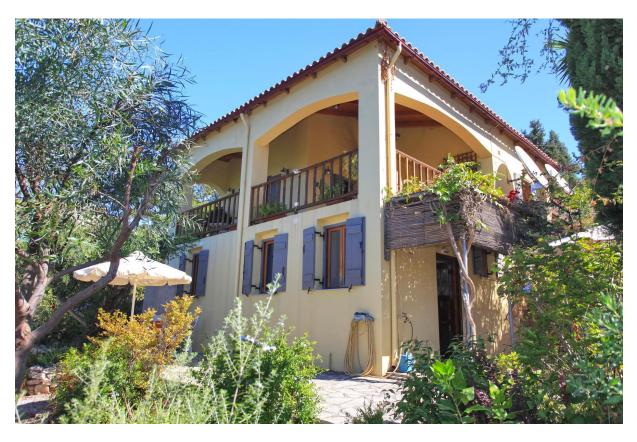

## **5 BED DETACHED VILLA-GAVALOHORI**

This is an extremely spacious, traditional style property sat on the edge of the popular village of Gavalohori

With a good sized private and beautifully landscaped garden, a large main house and a self contained 2 bedroom guest apartment, this lovely villa is ideal for family holidays or as a full time home.

## HOUSE SIZE: 176 M<sup>2</sup> **PLOT SIZE: 850 M<sup>2</sup> SUMMARY:**

Built in 2001 and used as a family holiday home by the current owners, this lovely villa offers spacious accommodation and has great views to the White Mountains and across to Souda Bay.

The private gardens are very nicely landscaped— with a wide variety of mature plants and flowers plus fruit and olive trees.

Entering into the main level hallway from private off-road parking, the large open plan living and dining area has a vast wooden vaulted ceiling and a fireplace with a wood burning stove.