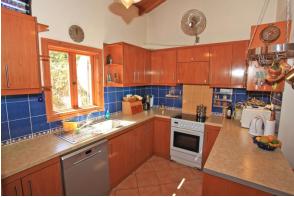

The traditional style kitchen has all

built-in appliances and leads out to a pretty rear courtyard.

The front terrace is fully covered and enjoys great views out across the Gardens. It also provides a great outdoor dining area.