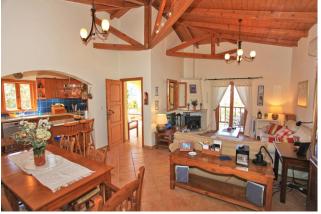

The private gardens are very nicely landscaped— with a wide variety of mature plants and flowers plus fruit and olive trees.

Entering into the main level hallway from private off-road parking, the large open plan living and dining area has a vast wooden vaulted ceiling and a fireplace with a wood burning stove.

In addition, on this level there are 2 double bedrooms and a bathroom with a full bath, shower and also the washing machine.

**REF:DC-931** 

On the upper floor, the large master bedroom also has wooden vaulted ceilings and an en-suite shower room along with both front and side patio areas.