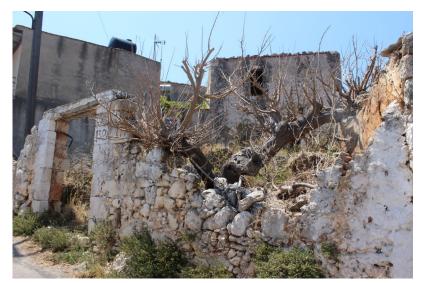

# RENOVATION PROJECT

This fantastic renovation project is set at the edge of the traditional village of Kokkino Chorio.

With views across Souda Bay this traditional village house with a large garden is for full renovation into a classic Cretan home near to the village and amenities and a short drive to the Sea.

#### **ACCOMMODATION AND OUTSIDE SPACE:**

- Traditional house
- Separate out house
- Archways and stone walls
- Mulberry, fig and citrus trees
  - Many original features
  - Water and Electric nearby
- Two minute walk to cafes tavernas
  - Couple of minutes drive the Sea
    - Views out to the Sea