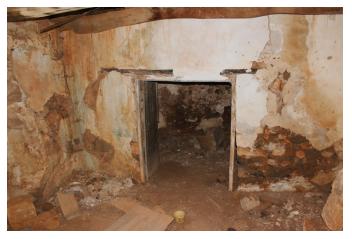

# RENOVATION PROJECT

This fantastic renovation project is set at the edge of the traditional village of Kokkino Chorio.

With views across Souda Bay this traditional village house with a large garden is for full renovation into a classic Cretan home near to the village and amenities and a short drive to the Sea.

#### **ACCOMMODATION AND OUTSIDE SPACE:**

- Traditional house
- Separate out house
- Archways and stone walls
- Mulberry, fig and citrus trees
  - Many original features
  - Water and Electric nearby
- Two minute walk to cafes tavernas
  - Couple of minutes drive the Sea
    - Views out to the Sea