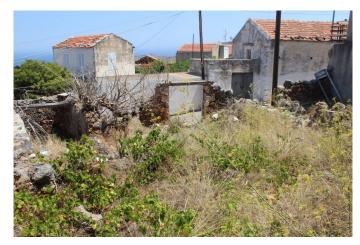

# RENOVATION PROJECT

This fantastic renovation project is set at the edge of the traditional village of Kokkino Chorio.

With views across Souda Bay this traditional village house with a large garden is for full renovation into a classic Cretan home near to the village and amenities and a short drive to the Sea.

#### **ACCOMMODATION AND OUTSIDE SPACE:**

- Traditional house
- Separate out house
- Archways and stone walls
- Mulberry, fig and citrus trees
  - Many original features
  - Water and Electric nearby
- Two minute walk to cafes tavernas
  - Couple of minutes drive the Sea
    - Views out to the Sea