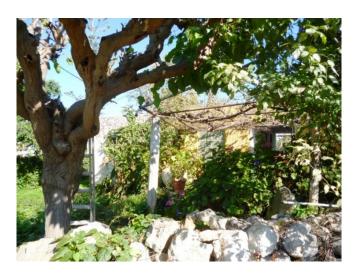

The property is a good size and in reasonable condition, occupied by the owners elderly family until last year.

The large joint plots contain many olive trees and mature plants and flowers.

There is lots of room for a private pool if required. The 2 houses are connected by an entrance archway which leads into a spacious courtyard.

### **FEATURES:**

Property dating back to 1860

50cm thick walls
Entrance from village lane
Quiet location

- Large private plots and courtyards
  - Entrance archway
    - Mature gardens
      - Olive Grove
  - Owned by a local family
  - All papers in order ready to sell