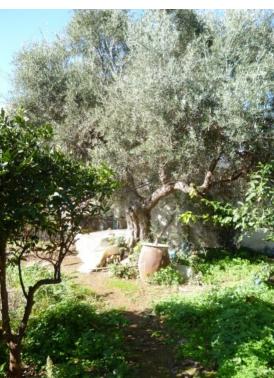

The property is a good size and in reasonable condition, occupied by the owners elderly family until last year.

The large joint plots contain many olive trees and mature plants and flowers.

There is lots of room for a private pool if required. The 2 houses are connected by an entrance archway which leads into a spacious courtyard.

### **FEATURES:**

Property dating back to 1860

50cm thick walls
Entrance from village lane
Quiet location

- Large private plots and courtyards
  - Entrance archway
    - Mature gardens
      - Olive Grove
  - Owned by a local family
  - All papers in order ready to sell