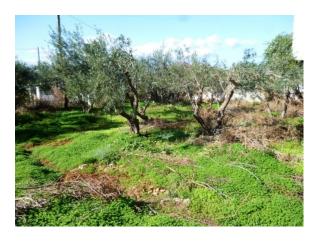

The property is a good size and in reasonable condition, occupied by the owners elderly family until last year.

The large joint plots contain many olive trees and mature plants and flowers.

There is lots of room for a private pool if required. The 2 houses are connected by an entrance archway which leads into a spacious courtyard.

### **FEATURES:**

Property dating back to 1860

50cm thick walls
Entrance from village lane
Quiet location

- Large private plots and courtyards
  - Entrance archway
    - Mature gardens
      - Olive Grove
  - Owned by a local family
  - All papers in order ready to sell