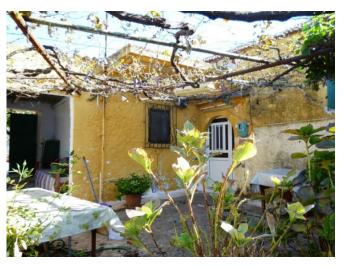

The property is a good size and in reasonable condition, occupied by the owners elderly family until last year.

The large joint plots contain many olive trees and mature plants and flowers.

There is lots of room for a private pool if required. The 2 houses are connected by an entrance archway which leads into a spacious courtyard.

Both houses provide the opportunity for easy

renovation to a holiday or full time villa. The separate layout works well for a family or plenty of friends and guests!

Villa 1 currently has bedrooms, living space and kitchen area, whilst Villa 2 has an indoor bathroom and 2 good sized connected rooms.

### **FEATURES:**

Property dating back to 1860

50cm thick walls
Entrance from village lane
Quiet location

- Large private plots and courtyards
  - Entrance archway
    - Mature gardens
      - Olive Grove
  - Owned by a local family
  - All papers in order ready to sell