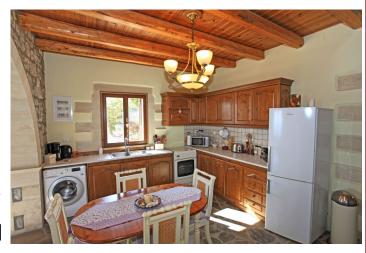

a pool if required. The villa is situated near the village centre and yet has breath-taking panoramic sea views across the sea to the long sandy beaches of Georgiopoulis and Rethymno beyond.

This truly unique property comprises a large open plan kitchen, living and dining area with a large corner built wood burning fire.

A beautiful stone arch leads to the hand crafted fitted kitchen, and large patio doors outside to the large upper terrace. The master bedroom also leads on to the main terrace and also has en-suite facilities — with a full bath. There are a further 2 good sized bedrooms all with their own unique wood ceiling designs and a large family bathrooms with walk in glass shower. The villa