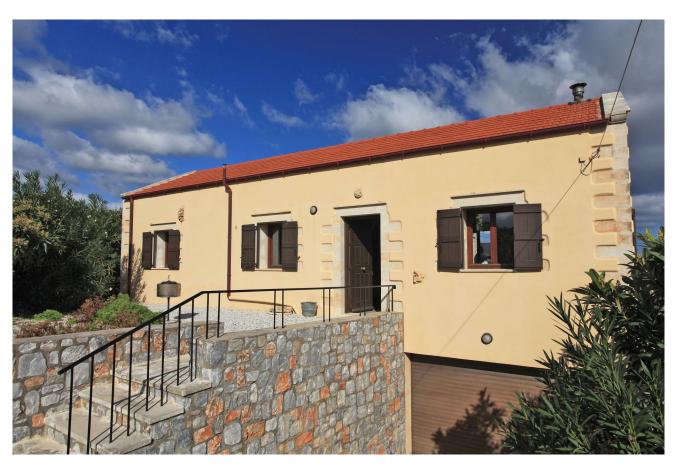

# 3 BED STONE VILLA WITH SEA VIEW IN KEFALAS

Beautiful stone built 132 M<sup>2</sup> villa with an extra 66 M<sup>2</sup> basement.

The villa has stunning views and has been built to the highest standard with local stone and materials.

#### <u>SUMMARY:</u>

This beautiful single story stone villa was built to a high standard, along with care and attention to detail, by the current owners in 2008 - using local stone and materials. The property has traditional features such as high quality wooden ceilings, doors and windows, exposed stonework and stone arches and floors. The good sized plot is well landscaped and offers plenty of space to add

a pool if required. The villa is situated near the village centre and yet has breath-taking panoramic sea views across the sea to the long sandy beaches of Georgiopoulis and Rethymno beyond.

This truly unique property comprises a large open plan kitchen, living and dining area with a large corner built wood burning fire.