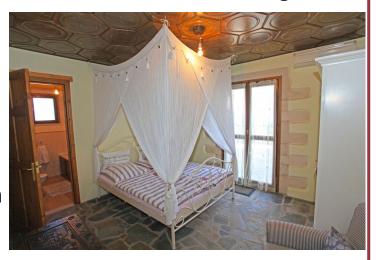

A beautiful stone arch leads to the hand crafted fitted kitchen, and large patio doors outside to the large upper terrace. The master bedroom also leads on to the main terrace and also has en-suite facilities — with a full bath. There are a further 2 good sized bedrooms all with their own unique wood ceiling designs and a large family bathrooms with walk in glass shower. The villa