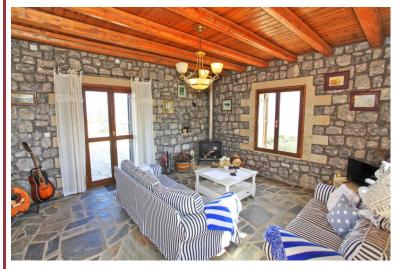

a pool if required. The villa is situated near the village centre and yet has breath-taking panoramic sea views across the sea to the long sandy beaches of Georgiopoulis and Rethymno beyond.

This truly unique property comprises a large open plan kitchen, living and dining area with a large corner built wood burning fire.

A beautiful stone arch leads to the hand crafted fitted kitchen, and large patio doors outside to the large upper terrace. The master bedroom also leads on to the main terrace and also has en-suite facilities — with a full bath. There are a further 2 good sized bedrooms all with their own unique wood ceiling designs and a large family bathrooms with walk in glass shower. The villa