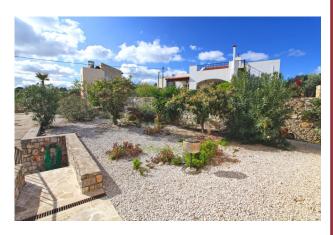

#### <u>SUMMARY:</u>

This beautiful single story stone villa was built to a high standard, along with care and attention to detail, by the current owners in 2008 - using local stone and materials. The property has traditional features such as high quality wooden ceilings, doors and windows, exposed stonework and stone arches and floors. The good sized plot is well landscaped and offers plenty of space to add

#### **FEATURES:**

- 50 cm thick Stone walls, arches and stone detail
  - · Double glazed hardwood doors and windows
    - Hand crafted wooden kitchen cabinets
      - Large basement area
        - Wooden ceilings
      - Stone boundary walls and gate
        - Wood burning stove
      - Interior and exterior storage areas
  - Solar panel, water tank and immersion heater
    - Air conditioning
    - Private off road parking
- Mature gardens with automatic irrigation systems