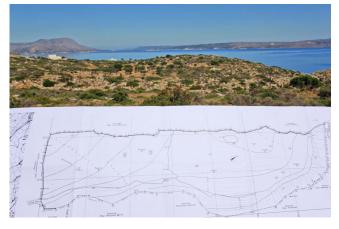

## **STUNNING SEA VIEWS IN KOKKINO CHORIO**



A large stunning plot with clear Sea views across Souda Bay next to the beach cove of Koutalas near to the village of Kokkino Chorio.

This very large plot gives three options for building permission and is very near to all the amenities of both Plaka and Kokkino Chorio a rare opportunity to build your dream home in a magical location

## Priced at **£600,000** DREAMCATCHERS Market States of the Bridge, Almyrida, Crete. The Bridge, Almyrida, Crete.

info@dreamcatchers-crete.com

REF:DCP-251

## PLOT SIZE: 29,780M<sup>2</sup> BUILD ALLOWANCE:

## **SUMMARY:**

LARGE PLOT
ELECTRICITY AND WATER SUPPLY NEARBY
SEA AND MOUNTAIN VIEWS
CLOSE TO THE VILLAGE AND SEA
NEXT TO BEACH COVE OF KOUTALAS









The Bridge, Almyrida, Crete. TEL: +30 28250 32625 or 6944 843564 www.dreamcatchers-crete.com info@dreamcatchers-crete.com

REF:DCP-251