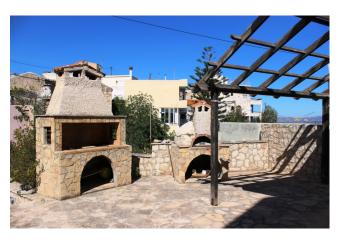

Set in the heart of the popular village of Kokkino Horio which has a selection of shops and tavernas all within easy walking distance and is only a short drive from several nearby beaches and resorts

The villa has its own entrance through a pretty archway and wooden door— and into the courtyard and gardens. Here there are stone paved floors, seating areas and the stone BBQ and oven.

### **FEATURES:**

Air-conditioning
Fully fitted kitchen with all appliances

Wood burning fireplace
Fitted wardrobes

Wood beamed ceilings and stone details
Solar panel and reserve water tanks

Courtyards and covered areas
BBQ and outdoor oven