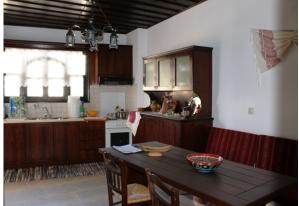

On the ground floor there is a spacious dining and kitchen area with a dark wood finish kitchen with all built in appliances. The separate living area has a wood burning corner fireplace

Also on the ground floor is a very good sized bathroom with a corner jacuzzi bath.