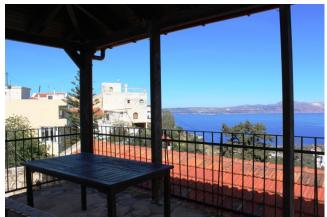

Attractive wooden stairs lead to the upper floor which has 2 good sized bedrooms both with wood beamed ceilings

Patio doors lead from this area to the external terrace — which overlooks the Gardens — and a further raised seating area covered with a tiled roof - which makes the most of the stunning sea view

makes the most of the stunning sea views from here.

DREAMCATCHERS

The Bridge, Almyrida, Crete. TEL: +30 28250 32625 or 6944 843564 www.dreamcatchers-crete.com info@dreamcatchers-crete.com

REF:DC-661