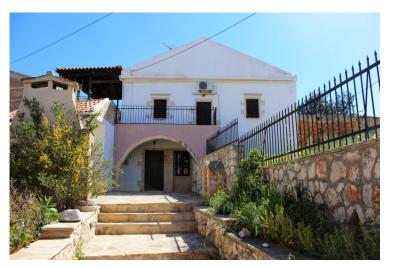

## KOKKINO HORIO RENOVATION WITH SEA VIEWS

A beautifully renovated 132 M<sup>2</sup> two bedroom property with lovely Sea Views and pretty outside courtyards with seating and BBQ areas. Sat in a peaceful location in the heart of the village of Kokkino Horio

#### **SUMMARY:**

This lovely villa which is over 300 years old has been very well renovated in 2005 to incorporate traditional features such as arched doorways, wood beamed ceilings and exposed stonework

Set in the heart of the popular village of Kokkino Horio which has a selection of shops and tavernas all within easy walking distance and is only a short drive from several nearby beaches and resorts

The villa has its own entrance through a pretty archway and wooden door— and into the courtyard and gardens. Here there are stone paved floors, seating areas and the stone BBQ and oven.