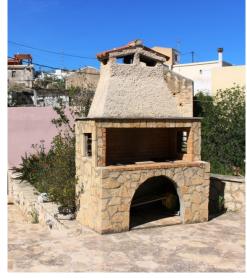

Set in the heart of the popular village of Kokkino Horio which has a selection of shops and tavernas all within easy walking distance and is only a short drive from several nearby beaches and resorts

The villa has its own entrance through a pretty archway and wooden door— and into the courtyard and gardens. Here there are stone paved floors, seating areas and the stone BBQ and oven.

### **FEATURES:**

Air-conditioning
Fully fitted kitchen with all appliances

Wood burning fireplace
Fitted wardrobes

Wood beamed ceilings and stone details
Solar panel and reserve water tanks

Courtyards and covered areas
BBQ and outdoor oven