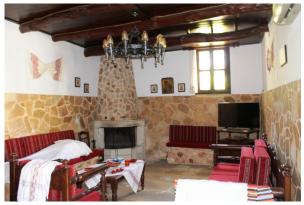

On the ground floor there is a spacious dining and kitchen area with a dark wood finish kitchen with all built in appliances. The separate living area has a wood burning corner fireplace

Also on the ground floor is a very good sized bathroom with a corner jacuzzi bath.

### **FEATURES:**

Air-conditioning
Fully fitted kitchen with all appliances

Wood burning fireplace
Fitted wardrobes

Wood beamed ceilings and stone details
Solar panel and reserve water tanks

Courtyards and covered areas
BBQ and outdoor oven