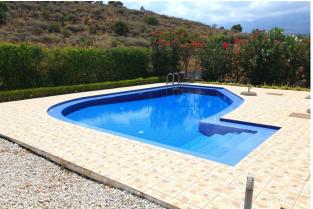

# Plot Size: 1100 M<sup>2</sup> Pool Size: 32 M<sup>2</sup>

The private salt water pool has Roman steps and the surrounding terraces offer plenty of privacy and room for soaking up the sun. There is an outdoor shower and pretty

pathways lead around the villas to several outdoor covered terraces and seating areas. Steps lead to a vast roof terrace which makes the most of the panoramic views.