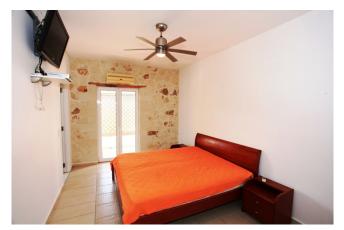

# **SUMMARY:**

Back along the hallway is the rest of the accommodation—which is all on the same level.

The two, double guest bedrooms both have patio doors to external terraces plus fitted wardrobes and ceiling fans.

There is a spacious shower room with a walk in, glass screened rainfall shower and vanity units with a 'counter top' sink.

The master bedroom is extremely spacious and has a pretty feature stone wall. It has a large en-suite shower room with a rainfall shower and a separate walk in dressing room.