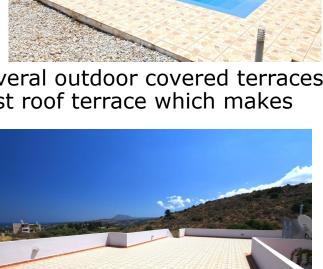

The private salt water pool has Roman steps and the surrounding terraces offer plenty of privacy and room for soaking up the sun. There is an outdoor shower and pretty

pathways lead around the villas to several outdoor covered terraces and seating areas. Steps lead to a vast roof terrace which makes the most of the panoramic views.