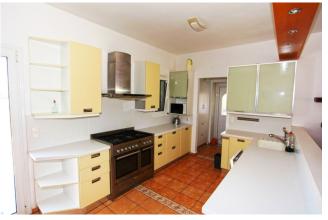

patio doors let the light flood in and provide access to the external terraces and gardens.

The modern, cream coloured kitchen has all built in appliances and a separate pantry area which houses an American style fridge freezer. From here there is a further exit into the garden and pool areas.

# **FEATURES**

- Electric Under floor Central Heating with heat pump

  Air conditioning and ceiling fans

  Fully fitted kitchen including dishwasher, 6 range gas hob, Corian worktops and an American style fridge freezer