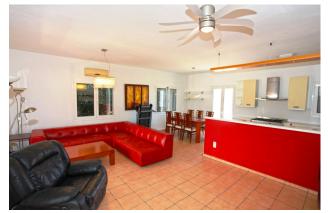

At the impressive main entrance to the villa, there is a large covered terrace facing the beautiful White Mountains.

The entrance hallway- which has plenty of storage space - leads off to the expansive living area with room for separate dining. Three sets of