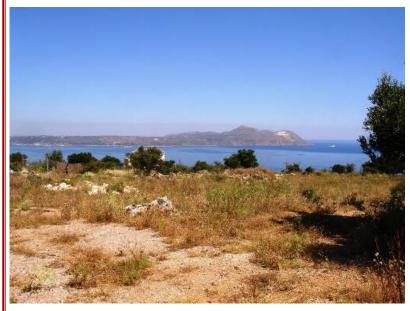

## STUNNING PLOT KOKKINO CHORIO

This 2000 M<sup>2</sup> plot has terrific sea views and a permit / building permission for 2 large 100M<sup>2</sup> stone houses.

A bargain at **E105,000** 

The breathtaking views from this plot — sat at the foot of Drapanos hill—are safe forever because of the sloping land in front.

A house built on this plot will face right down Souda

bay—where the sun sets in the evening. Over to the left are the mountains.

The owner has a building permit for two properties on this plot and this permit will be renewed until 2015 as part of the sale. This plot would make a great investment—as well as the location for a beautiful home.

## PLOT SIZE: 2000 m<sup>2</sup> BUILD ALLOWANCE: 200m<sup>2</sup> DESCRIPTION:

- Gently sloping plot
- · No further building in front.
  - Good access from road
- Electricity and water supply nearby
  - A few Olive trees
  - Boundary fences
  - Close to villages and amenities
- Only 5 minutes from the nearby beach and coves
  - Already has building permit
     (Permit can be altered to suit the new owner)